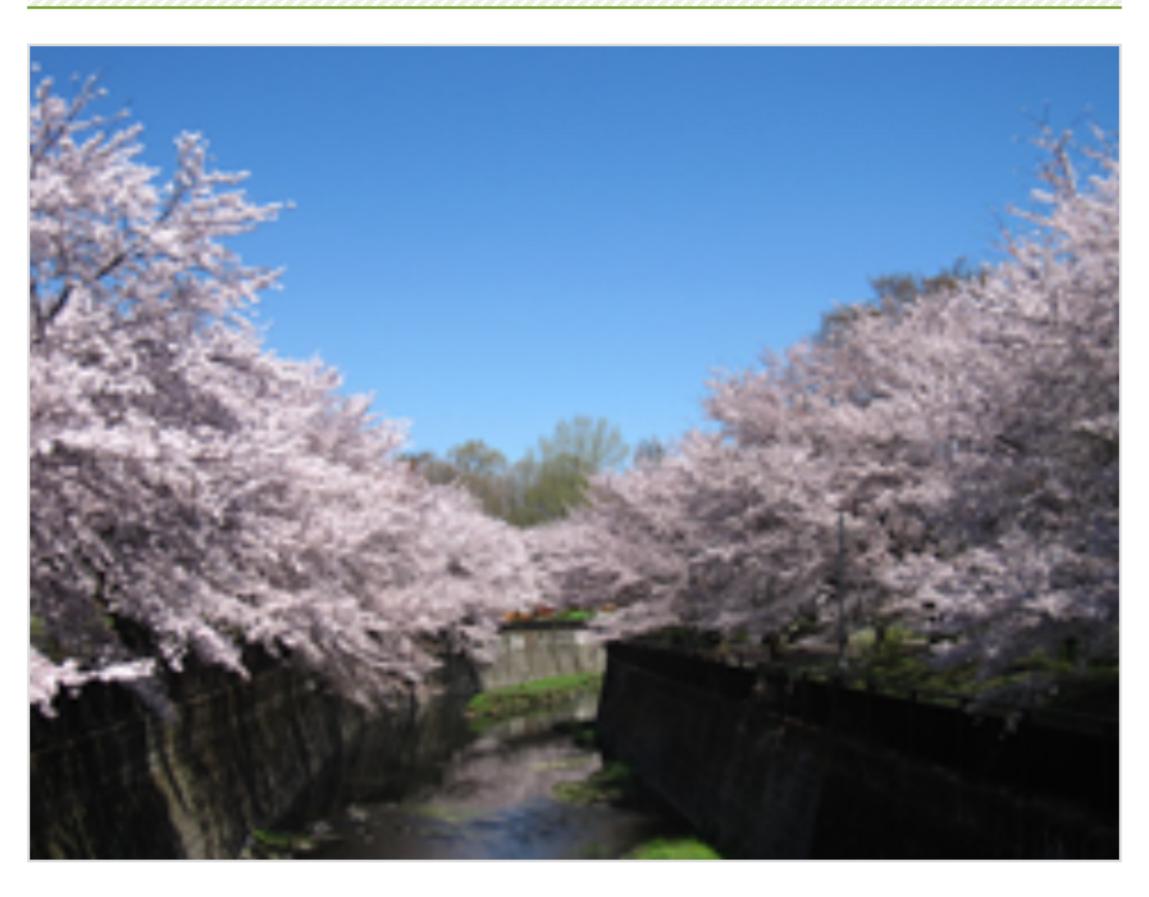

春、桜が見られるのは、川の両岸。西岸に咲き並ぶ桜の木は、明治45 年、東京市長から米ワシントン市のポトマック公園に贈られたソメイ ヨシノの子孫で、贈答から80年の時を経て再び苗木として日本に帰っ てきた「里帰りの桜」です。遠い海の向こうで咲く桜に思いを馳せな がら、水面に舞い散る美しい花々をじっくりとご堪能ください。