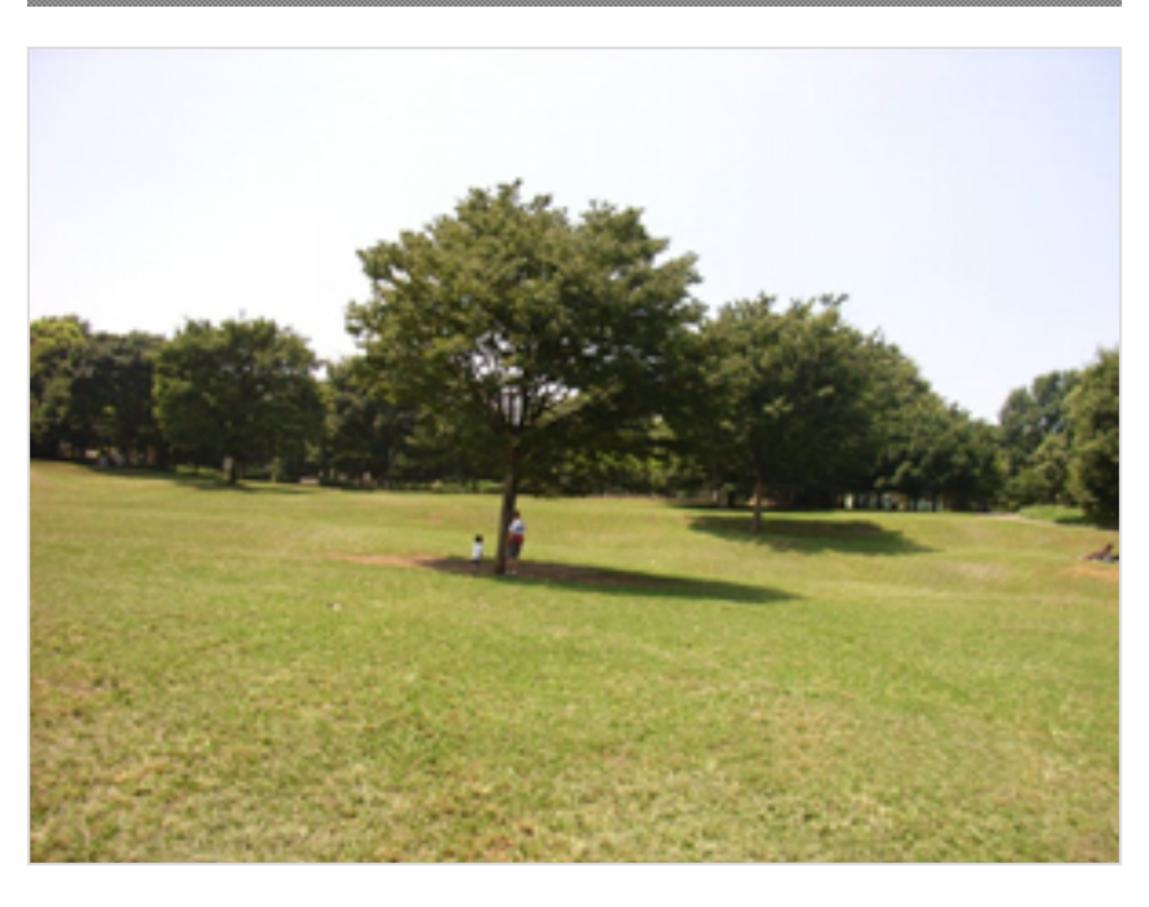

## 川のほとりの公園で浪漫あふれる桜の物語に出会う

街路の並木道、野川緑道、仙川遊歩道…成城の街のあちこちで、春の 訪れとともに花開く桜の花。今回ご紹介の祖師谷公園も、そんな、成 城の桜名所のひとつです。

1975年6月、都市計画の一環として開園した祖師谷公園。もともとの 計画面積は53.33haでしたが、開園当初の公園は10haほど。その 後、順次整備を進めながら次第に拡張し、現在も整備は続いていま す。そんな祖師谷公園は、中央に流れる仙川を挟んで東側に、子ども の遊具が設置された遊びの広場、運動広場、テニスコートなどが、西 側に広々とした芝生の原っぱ、ふれあいの森、ザリガニの棲息する湧 水池などがあり、のんびり過ごすにも元気いっぱい遊ぶにも最適な、 憩いの場となっています。