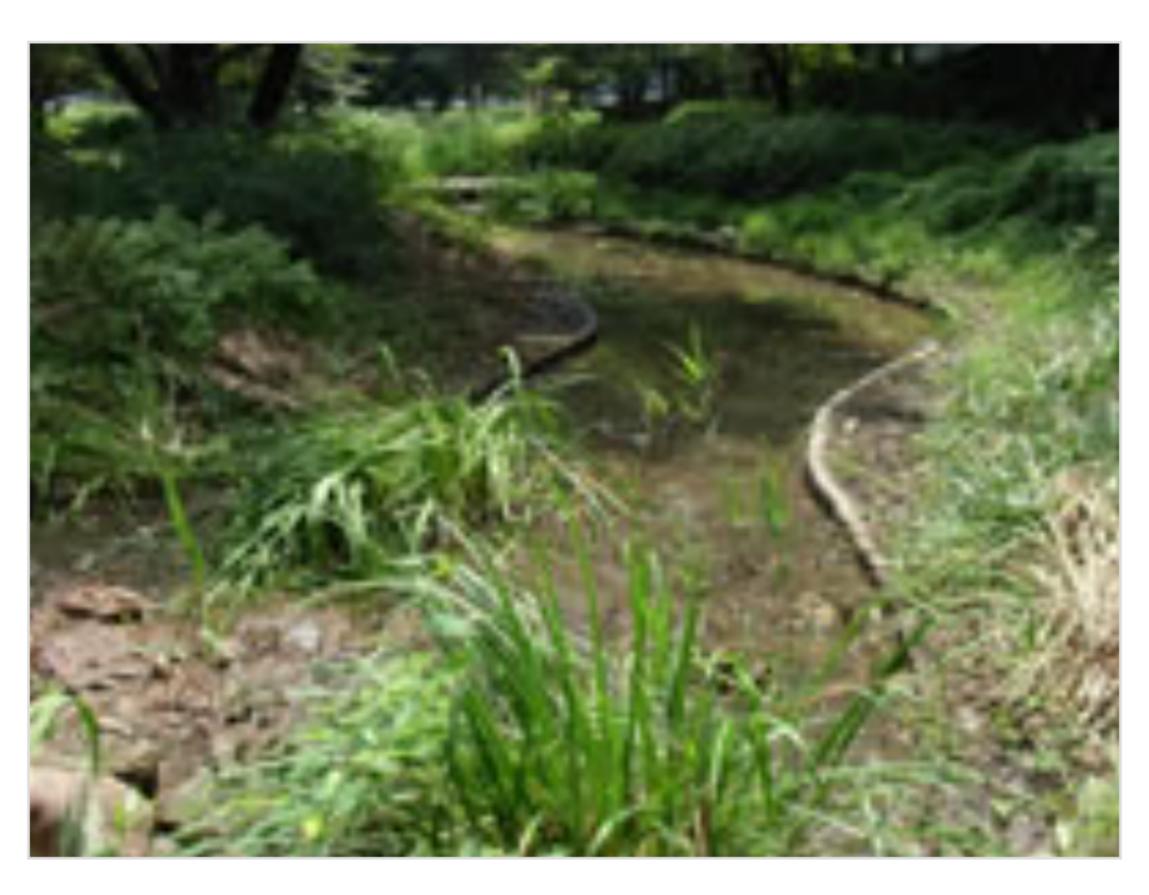

## 川のほとりの公園で浪漫あふれる桜の物語に出会う

街路の並木道、野川緑道、仙川遊歩道…成城の街のあちこちで、春の 訪れとともに花開く桜の花。今回ご紹介の祖師谷公園も、そんな、成 城の桜名所のひとつです。

1975年6月、都市計画の一環として開園した祖師谷公園。もともとの 計画面積は53.33haでしたが、開園当初の公園は10haほど。その 後、順次整備を進めながら次第に拡張し、現在も整備は続いていま す。そんな祖師谷公園は、中央に流れる仙川を挟んで東側に、子ども の遊具が設置された遊びの広場、運動広場、テニスコートなどが、西 側に広々とした芝生の原っぱ、ふれあいの森、ザリガニの棲息する湧 水池などがあり、のんびり過ごすにも元気いっぱい遊ぶにも最適な、 憩いの場となっています。