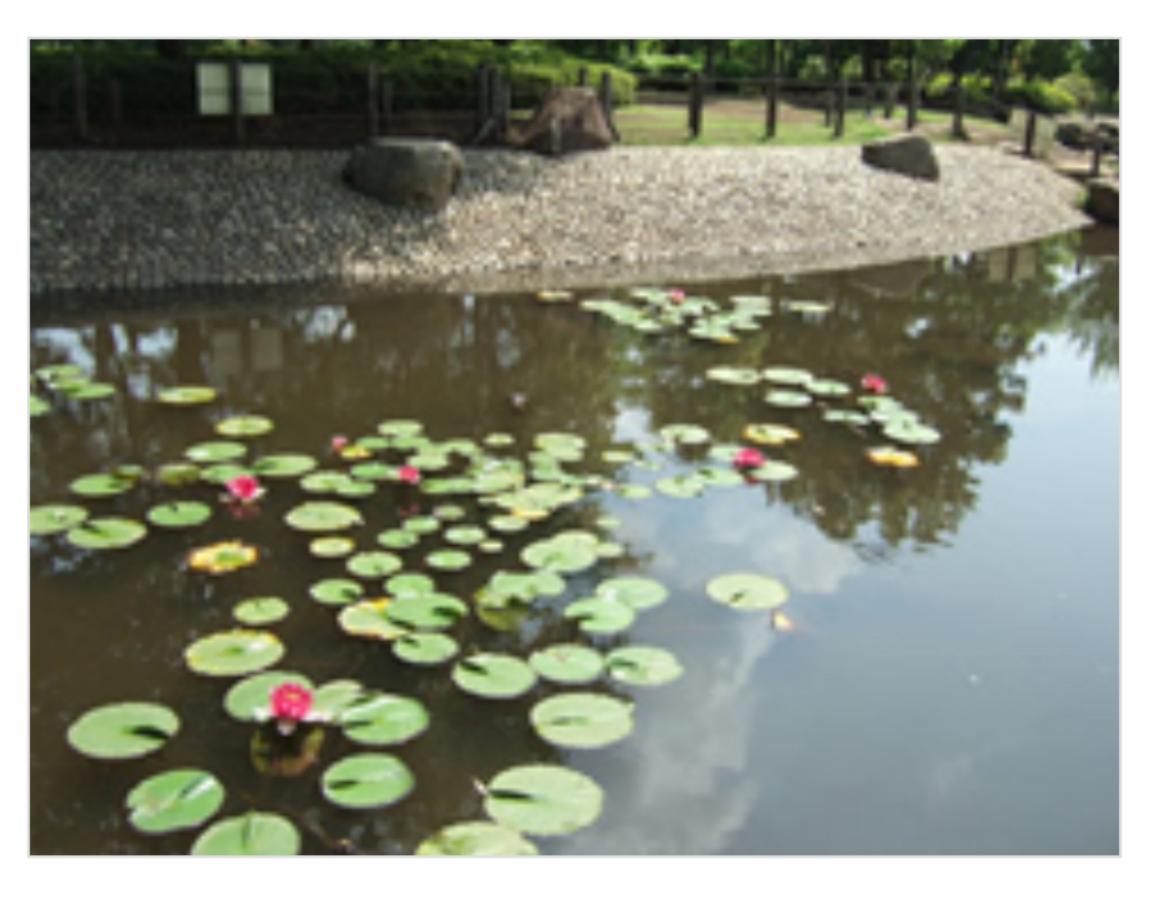

そんな園内で、ひときわ目を引くのが、色とりどりの花々。各所に設けられた花壇は、シーズンごとに植え替えが行われ、四季折々の草花を観賞することができます。ひょうたんのような形のトンボ池でも、初夏になると鮮やかなスイレンが開きはじめ、青空と木々の緑とのコントラストが実に見事。そんな風景を眺めていると、夏の暑さもほんの少しやわらぎそうです。高台にあるため遮るものが無く、開放感を体いっぱいで感じられるこの公園は、まさに"都会に浮かぶオアシス"と言えるのではないでしょうか。