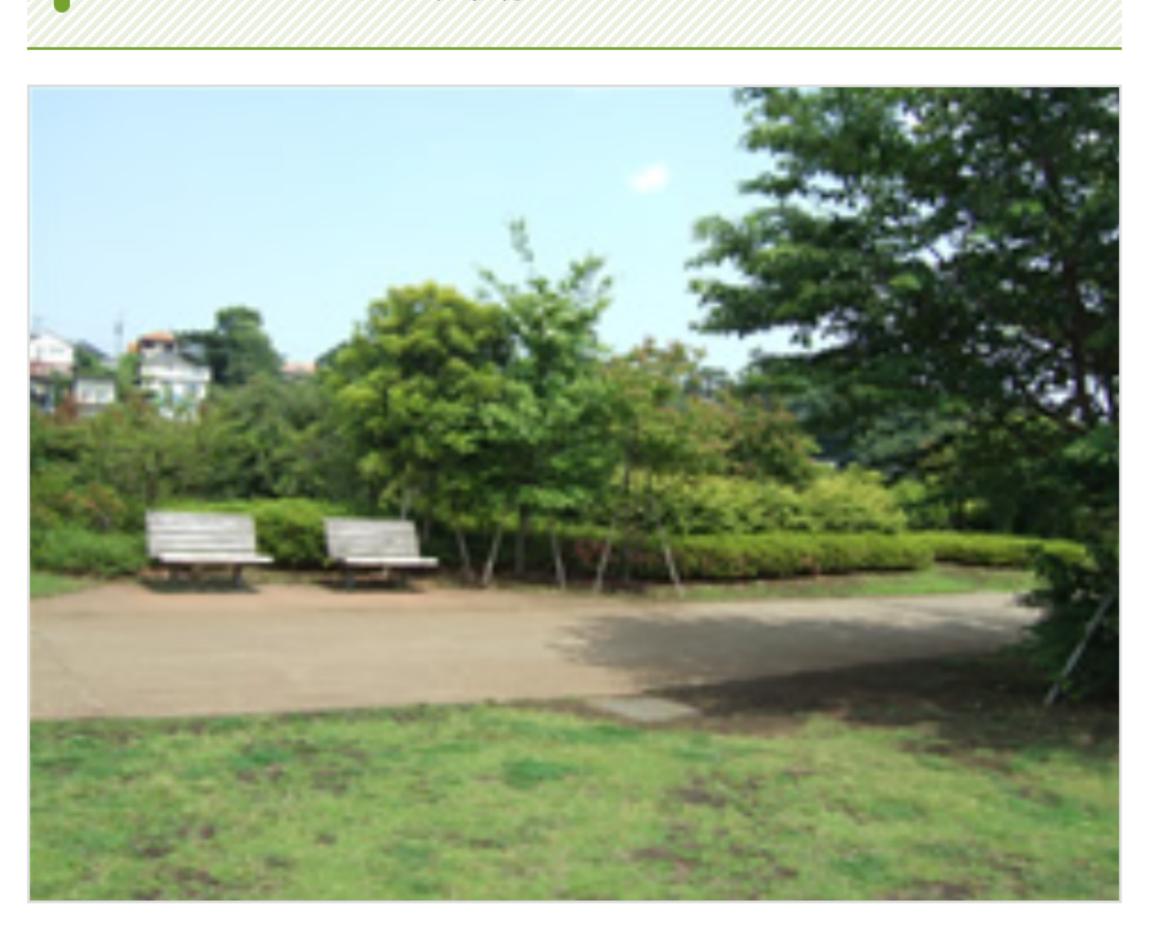

## 色彩豊かな草木花が散りばめられた都会のオアシス的空 間

小田急線の喜多見電車基地。その上、地上10mの高さに「きたみふれあい広場」はあります。広さ約27,000平方メートルの敷地内には、芝生が心地よく広がる「多目的広場」や遊具が設置された「ちびっこ広場」、野川や国分寺崖線、晴れた日には遠くの山々を望める「展望広場」などが整備され、子どもが遊んでいたり、お年寄りがベンチで休憩していたり、スケッチを楽しむ人、昼寝をしている人の姿も。人工の地盤につくられたとは思えないほど緑と風を感じるこの公園は、地域の人々の憩いの場として活用されているようです。